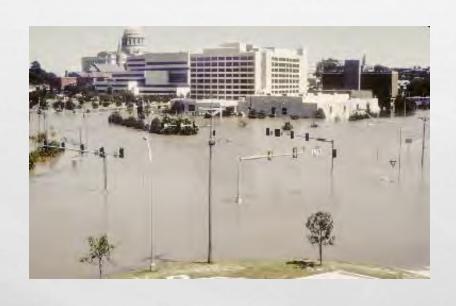

# DISASTERS IN JEFFERSON CITY

**RESPONDING IN OUR HOME TOWN** 

# THE GREAT FLOOD OF 1993

#### **OPERATION NOAH'S ARK**

- MAY-OCT 1993 MISSOURI AND MISSISSIPPI RIVERS ROSE 15 FEET
- 320,000 SQUARE MILES AFFECTED
- \$15 BILLION IN DAMAGES (APPROX.
   \$26 BILLION IN 2019 DOLLARS)
- WIPED OUT CEDAR CITY