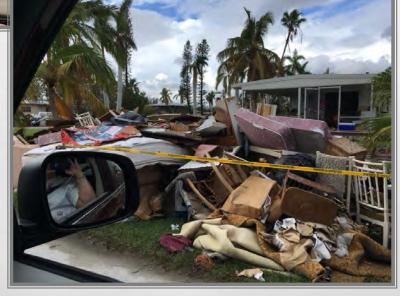

#### **MOBILE HOME PARKS**

HENDERSON CREEK PARK, THE HITCHING POST, IMPERIAL WILDERNESS, SUNNY ACRES

**MOBILE HOME PARKS** 

#### **MOBILE HOME PARKS**

...OUR RESPONSE