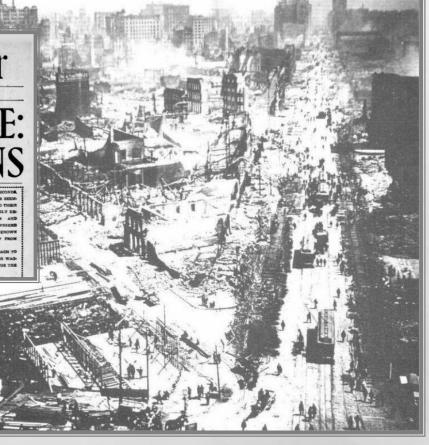

#### The Call-Chronicle-Examiner

SAN FRANCISCO, THURSDAY, APRIL 19, 1906.

# EARTHQUAKE AND FIRE: SAN FRANCISCO IN RUINS

DEATH AND DESTRUCTION HAVE SEEN THE PATE OF SAN PRANCISCO. SHARES BY A THRESON AT \$18 OCLOCK YESTIGRAY MORNING, THE SHOCK LASTING SE INCOME.

DRIVE THE OUTSIDE OF THE STATE AGOED CHARTSTOCKS IN ALL DESECTION, THE CIT'S M AND OF MODIFICATIONS, AT HE OCLOCK LAST SYNNING. THE PLAMES SEENS AND ALL DESECTION OF THE PLAMES SEENS AND ALL DESECTION OF THE PLAMES SEENS AND ALL DESECTION OF THE STATE AND ALL DESECTION OF THE STATE OF THE PROPERTY OF THE STATE DURINGS SECTION, WHICH THEN MY SHOULD STREET AND ALL THE PLAMES SECTION, WHICH THEN MY SHOULD STREET AND ALL THE PLAMES SECTION, WHICH THEN MY SHOULD SHOULD SHOULD STREET AND ALL THE PLAMES SECTION OF THE SHOULD S

AFTER DARKHERATHOUGHING OF THE ROKELESS WERE MAKING THEIR WAY WITH THEIR SLANCEST AND SCART PROVISIONS TO GOLDEN GATE PARK AND THE SEARCH YAPIND SHELTER. IT HOUSE IN THE HOMES ON THE HILLS JUST ROWST OF THE HATES VALLEY WERECLD SECTION PILLD THEIR REGIONSS IN THE STREETS AND EXPENSE WAY
ONG AND AUTOMOBILES WERE HAULING THE THINGS AWAY TO THE SPARSELY SETTLED REGIONS. EVERTBOOT IN SAN FRANCISCO IS PREPARED TO LEAVE THE CITY, FOR THE
BRILLEY IN HER HAT LEAN FRANCISCO WILL SET TOTALLY DESTROYSED.

#### **OUR BEGINNINGS...**

**THE 1906 SAN FRANCISCO EARTHQUAKE** 