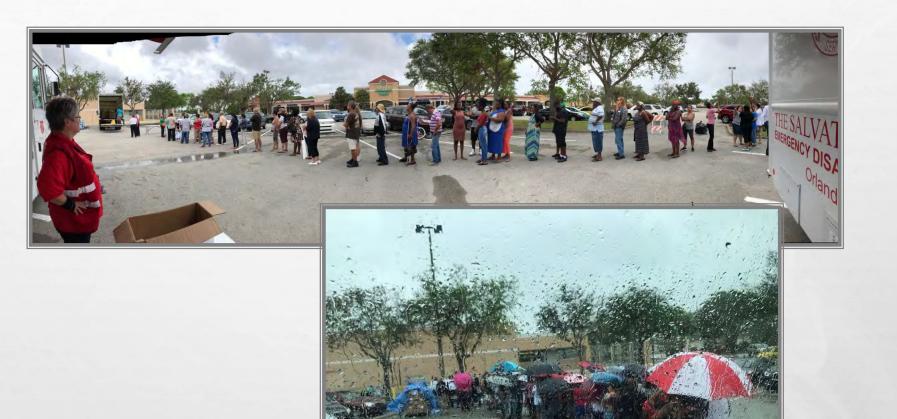

#### NAPLES, FLORIDA

**PARADISE ON THE GULF** 

#### THE MIGHTY MIDLAND TEAM

LT. CHRISTOPHER WHITE, CAPTAIN LINDA MCCORMICK, MARGO FRANZ,
MAJOR NANCY HOLLOWAY AND MAJOR CHARLES PINKSTON

**COMMAND POST** 

#### **NAPLES BOUNCES BACK**

#### **FIXED FEEDING SITES**