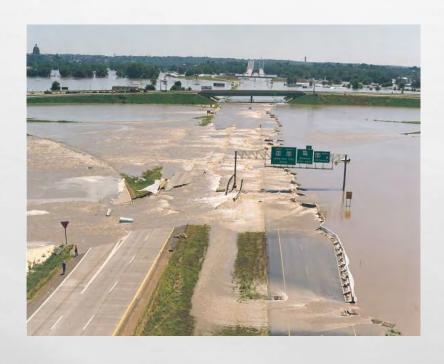

# THE GREAT FLOOD OF 1993

#### **OPERATION NOAH'S ARK**

- MAY-OCT 1993 MISSOURI AND MISSISSIPPI RIVERS ROSE 15 FEET
- 320,000 SQUARE MILES AFFECTED
- \$15 BILLION IN DAMAGES (APPROX.
   \$26 BILLION IN 2019 DOLLARS)
- WIPED OUT CEDAR CITY