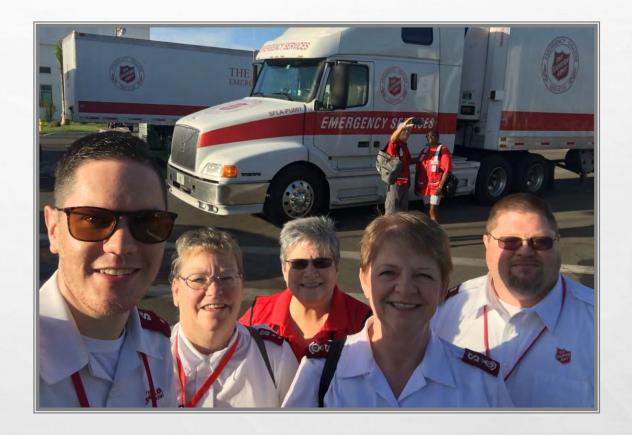

#### THE MIGHTY MIDLAND TEAM

LT. CHRISTOPHER WHITE, CAPTAIN LINDA MCCORMICK, MARGO FRANZ,
MAJOR NANCY HOLLOWAY AND MAJOR CHARLES PINKSTON

**COMMAND POST** 