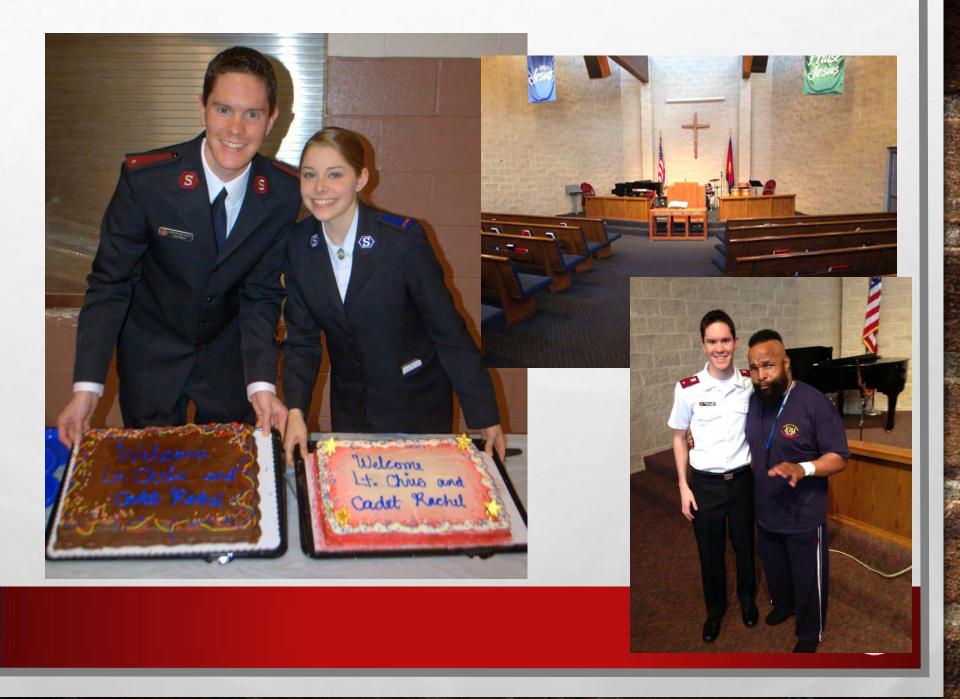

# DISASTERS IN JEFFERSON CITY

**RESPONDING IN OUR HOME TOWN** 

# THE GREAT FLOOD OF 1993

#### **OPERATION NOAH'S ARK**

- MAY-OCT 1993 MISSOURI AND MISSISSIPPI RIVERS ROSE 15 FEET
- 320,000 SQUARE MILES AFFECTED
- \$15 BILLION IN DAMAGES (APPROX.
   \$26 BILLION IN 2019 DOLLARS)
- WIPED OUT CEDAR CITY