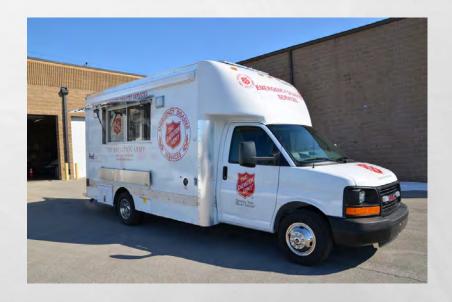

### **DISASTERS**

- HELP IN DISASTERS AROUND THE WORLD
- HURRICANE MARIA OCT 2017
- IN IN PUERTO RICO SERVED OVER
   1.2M PEOPLE
- 100k meals per day