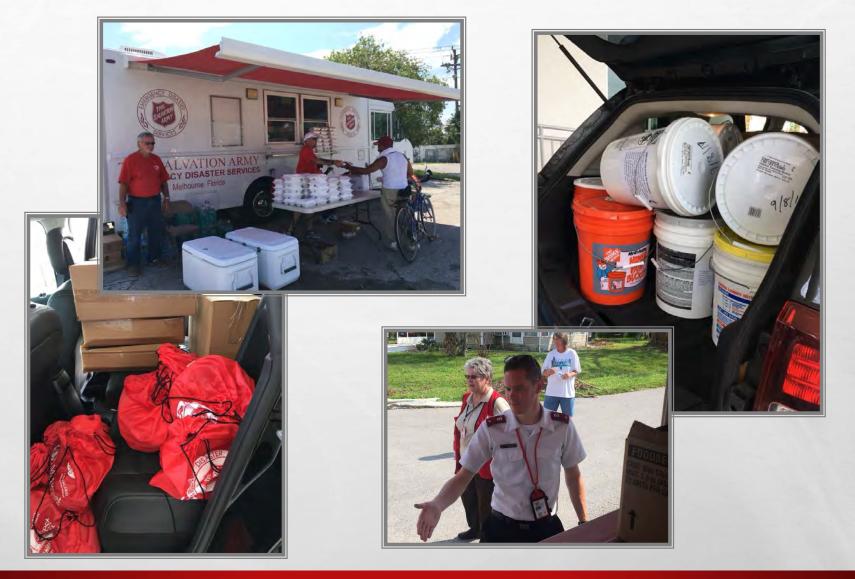

# DISASTERS IN JEFFERSON CITY

**RESPONDING IN OUR HOME TOWN** 

# **LOCAL DISASTERS**

- PARTNER WITH THE RED CROSS
- THEY ATTEND THE FIRE / GIVE OUT REFERRAL FORMS
- THIS GIVES ACCESS TO OUR RESOURCES

#### **FURNITURE AND CLOTHING**

- GET A FURNITURE VOUCHER FOR ITEMS WHEN THEY MOVE INTO A NEW PLACE
- GET CLOTHING VOUCHER TO HELP REPLACE WHAT THEY HAVE LOST / SMOKY CLOTHES