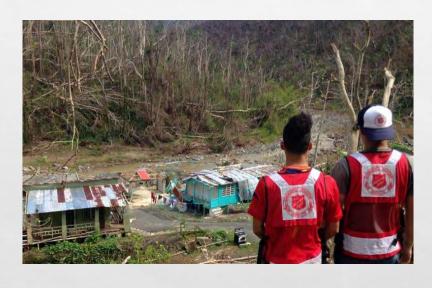

### **DISASTERS**

- HELP IN DISASTERS AROUND THE WORLD
- HURRICANE MARIA OCT 2017
- IN IN PUERTO RICO SERVED OVER
   1.2M PEOPLE
- 100k meals per day